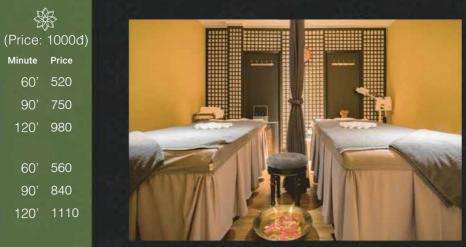

#### 3. HOT STONE MASSAGE

Relieve tense muscle and sore joints while improving circulation, calming the nervous system and increasing energy.

75' 710

120' 1120

75' 740

90' 870

120' 1130

75' 740

90' 870

120' 1160

120' 1210

790

890

310

590

60'

860

90'